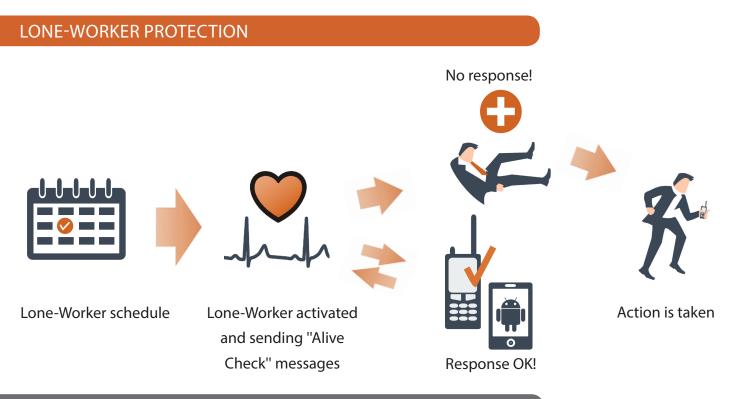

#### Ensure Lone Worker Safety

ZONITH Lone-Worker protection solution (L-W) monitors people by sending "Alive-Check" messages to their digital radio or SmartPhone. If a person for any reason can't reply L-W will immediately notify support staff and ensure that action is taken. With the ZONITH Lone-Worker protection service, staff are assured that their safety is been monitored even if their radio or SmartPhone fails or is out of coverage.

#### Scheduler

L-W can be configured to automatically turn on/off during the day or night. This feature can be configured for individuals or to support larger groups of lone workers.

#### Alive Check

L-W 'Alive Check' messages can be sent with any interval. Lone workers have a fixed amount of time in which to respond. If they fail to respond an alarm is immediately raised to the support staff.

#### **Alarm Escalation**

In the event that a staff working alone fails to respond to an 'Alive Check' message L-W will automatically escalate the alarm notificationto ensure action is taken.